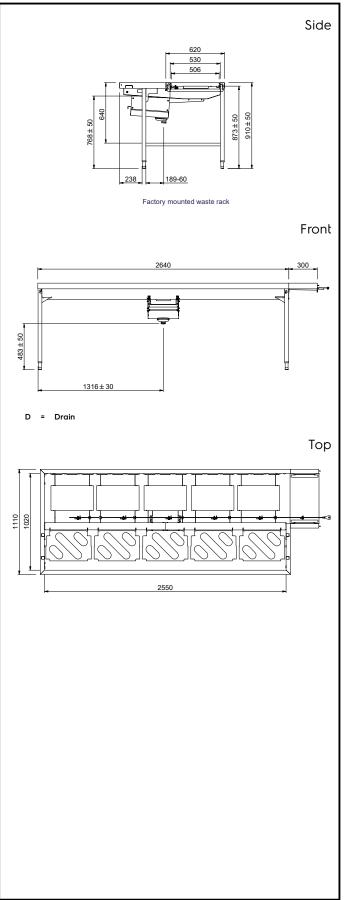

# Electrolux PROFESSIONAL

Handling System for Rack Type Automatic Sorting Table, Dishwashing Driven with 5 Baskets - Left to Right, 2640mm

|                                                                                                                                            |                                                                                                                                                                                                                                   | <ul> <li>Main Features</li> <li>"Key holes" and "snap on" system reduces the number of screws needed for fast and easy installation.</li> <li>Designed to transport 500x500 mm dishwashing baskets.</li> <li>Stacking tables for 7 and 8 baskets on request.</li> <li>Optional extras: basin wash nozzles for cleaning the basin.</li> <li>Driven by the dishwasher.</li> </ul>                                                                                                                                                                                                                                                                                                                                                                                                                                        |
|--------------------------------------------------------------------------------------------------------------------------------------------|-----------------------------------------------------------------------------------------------------------------------------------------------------------------------------------------------------------------------------------|------------------------------------------------------------------------------------------------------------------------------------------------------------------------------------------------------------------------------------------------------------------------------------------------------------------------------------------------------------------------------------------------------------------------------------------------------------------------------------------------------------------------------------------------------------------------------------------------------------------------------------------------------------------------------------------------------------------------------------------------------------------------------------------------------------------------|
| 865463 (HSDDS5LR)                                                                                                                          | Automatic sorting table,<br>Dishwasher driven, 5<br>baskets, Left>Right, 2940 mm                                                                                                                                                  | <ul> <li>Construction</li> <li>All surfaces smooth with polished finish.</li> <li>Thick welded flanges for sturdy connection between the units.</li> <li>Sloping bottom of the table grants a smooth and rapid drainage.</li> <li>Stainless steel strainer baskets easy to remove.</li> <li>Rack-guides inclined towards the basin.</li> <li>Double filter strainer installed on both sides allow the access from both directions.</li> <li>Double stainless steel strainer basket for easy operation.</li> <li>Constructed in AISI 304 stainless steel with square 40x40mm tubular construction feet and legs.</li> <li>Optional Accessories         <ul> <li>Pre-rinse unit (thermostatic mixer PNC 863136 and shower) to be mounted on</li> </ul> </li> </ul>                                                       |
| Short Form Specifi                                                                                                                         | cation                                                                                                                                                                                                                            | <ul> <li>overshelf</li> <li>Additional waste rack for PNC 863173<br/>dishwasher driven and automatic sorting table</li> </ul>                                                                                                                                                                                                                                                                                                                                                                                                                                                                                                                                                                                                                                                                                          |
| bottom, drain with double inclined towards the sorting<br>movement. Feeding bars ar<br>square legs with height-ar<br>500x500mm dishwashing | nless steel. Basin with sloping<br>strainer baskets. Rack-guides<br>side. Dishwasher driven rack<br>ad carriers. Square 40x40mm<br>djustable feet. Designed for<br>baskets. Attachment to the<br>Basket feed direction: from left | <ul> <li>Soaking basin for cutlery rack<br/>including lifting device for<br/>dishwasher driven sorting table</li> <li>Automatic basin wash with timer<br/>for 5-basket sorting table</li> <li>Emergency stop kit for Rack Type<br/>Dishwasher (not for Basic<br/>handling system)</li> <li>Basket support for vertical<br/>stacking of baskets (to be used<br/>with overshelf)</li> <li>Pre-rinse unit (mixer and shower)</li> <li>Double overshelf for 5-basket<br/>sorting table, 2630 mm</li> <li>Overshelf for 5-basket sorting<br/>table, 2640 mm</li> <li>Tray slide fixing brackets (3pcs)</li> <li>Pre-wash spray unit, 1500 mm</li> <li>Tray slide for sorting table, 500<br/>mm</li> <li>Tray slide for sorting table, 500<br/>mm</li> <li>Tray slide with waste hole and<br/>rubber ring, 500 mm</li> </ul> |
| APPROVAL:                                                                                                                                  |                                                                                                                                                                                                                                   |                                                                                                                                                                                                                                                                                                                                                                                                                                                                                                                                                                                                                                                                                                                                                                                                                        |

### Key Information:

External dimensions, Width:865463 (HSDDS5LR)2940External dimensions, Depth:1110 mExternal dimensions, Height:910 mNet weight:64 kgHeight adjustment:50/50Basket movement:Left tPosition to dishwasher:LoadStainStainStainStain

2940 mm 1110 mm 910 mm 64 kg 50/50 mm Left to right Loading Stainless Steel AISI 304 -EN 1.4301

**Basin material**: